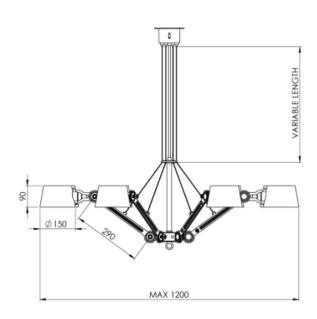

Chandelier - 6 arms

**DESCRIPTION** Chandelier in coated steel, shade in

coated aluminium. Lamp head and

height are adjustable with special wingnut.

TOTAL WEIGHT 9,79 kg - 6 arms

#### IN THE PACKAGE

**01** A special wingnut shaped tool to

adjust the lamp

### **TECH. SPECIFICATIONS**

**INPUT** 200-240 V

MAX. WATT Max. 60 Watt

**LIGHT BULB** E27

#### **GOOD TO KNOW**

**ENVIRONMENT** Special waste handeling may be

required please contact your local authorities for more information

**CLEANING** Wipe clean with a dry cloth

**SAFETY** Minimum safe distance to

illuminated object: 30 cm

#### **POSITIONS**

The lamp can be adjusted at all its joints. This gives endless possibilities to the position of the lamp.



The Bolt chandelier is available in 7 colors.

### **DIMENSIONS**