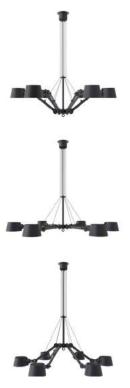

#### **POSITIONS**

The lamp can be adjusted at all its joints. This gives endless possibilities to the position of the lamp.

The Bolt chandelier is available in 7 colors.