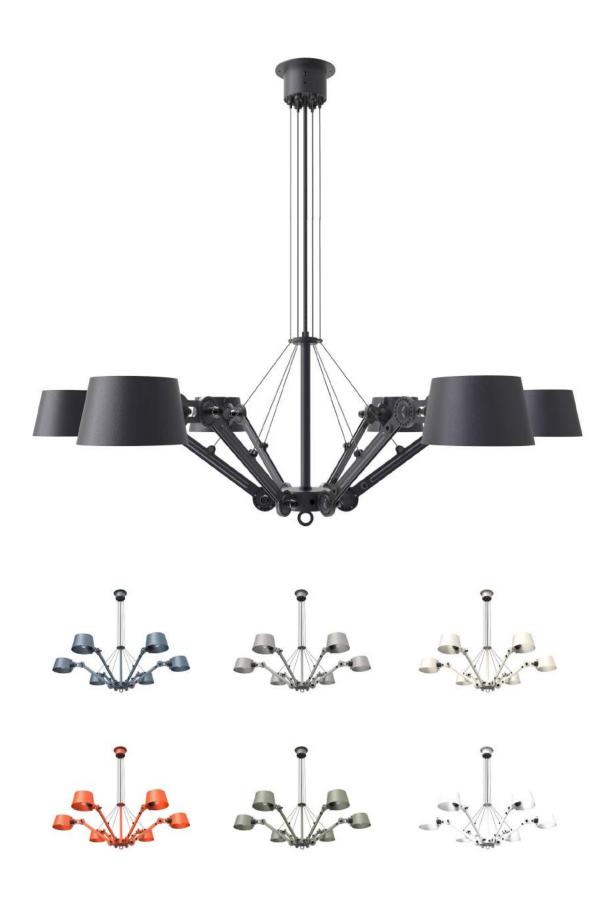

#### **POSITIONS**

The lamp can be adjusted at all its joints. This gives endless possibilities to the position of the lamp.

The Bolt chandelier is available in 7 colors.